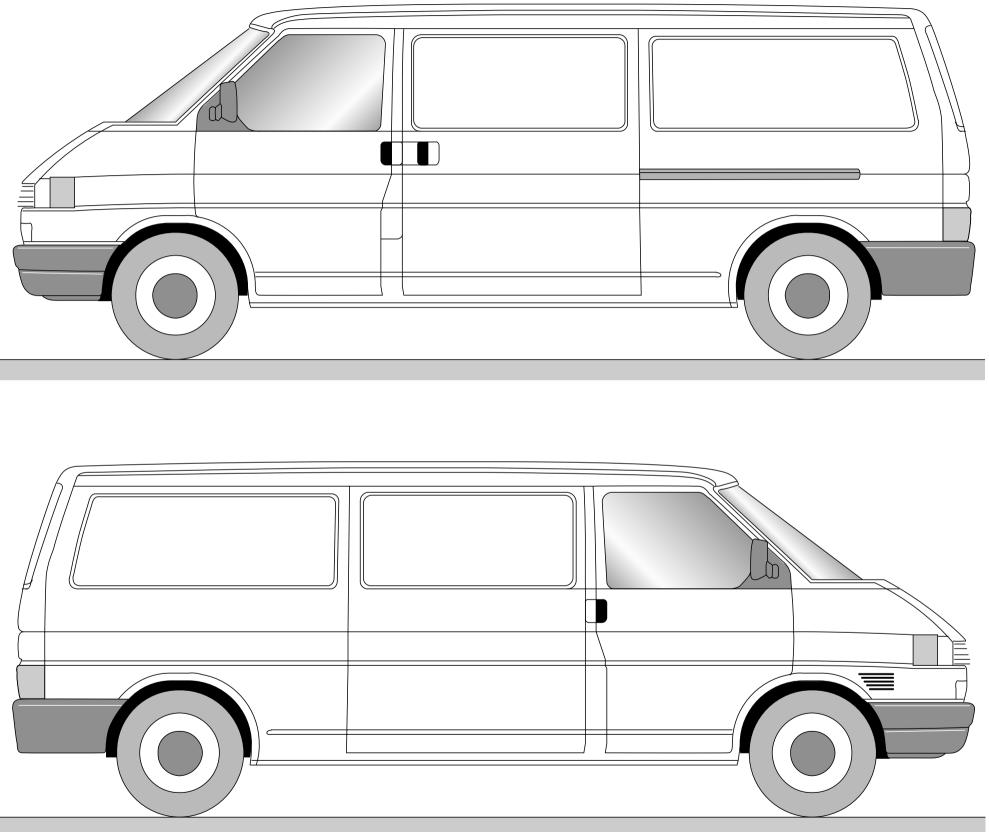

## The Transporter

These drawings are supplied for the purposes of initial layout by signwriters and designers. We recommend that accurate measurements are taken from an actual vehicle before producing final graphics.

Approximate scale 1:20