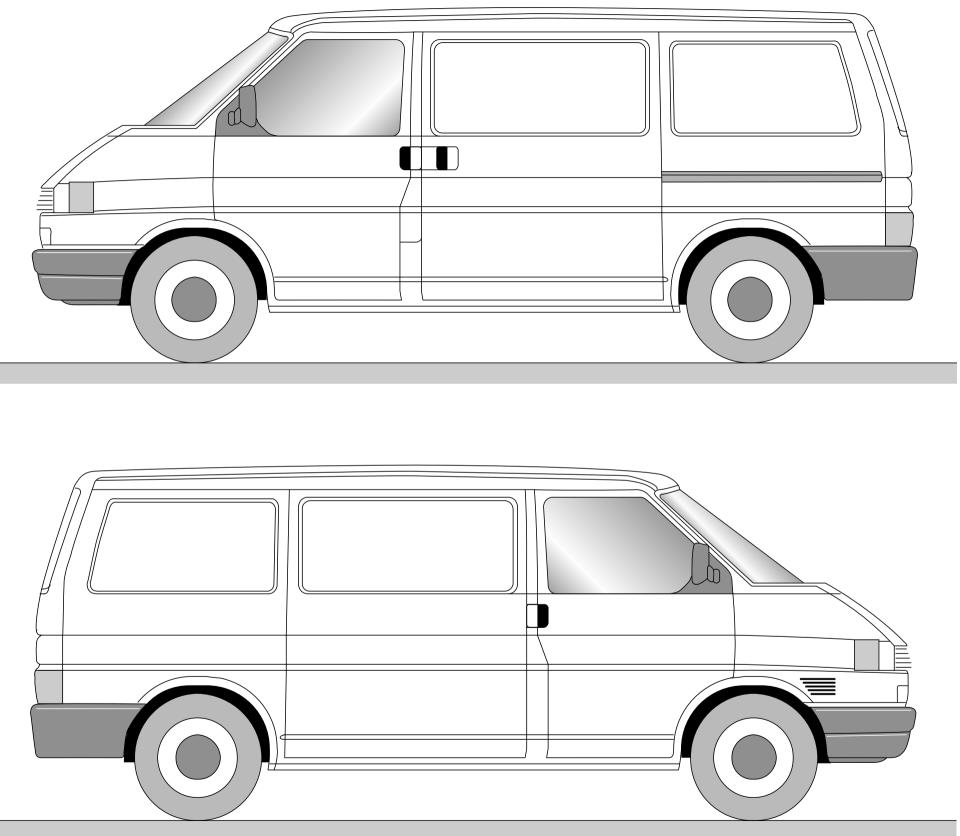

## The Transporter

These drawings are supplied for the purposes of initial layout by signwriters and designers. We recommend that accurate measurements are taken from an actual vehicle before producing final graphics.

Approximate scale 1:20